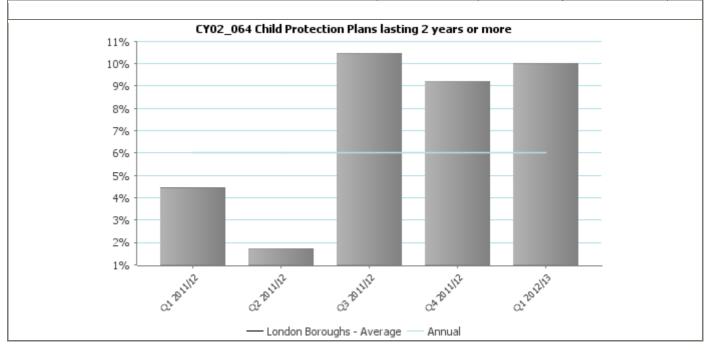

## HY64 Child Protection Plans lasting 2 years or more

This indicator should measure whether children and their families are receiving the services necessary to bring about the required changes in the family situation and to monitor performance in working towards the outcomes outlined in the child protection plan.

This indicator reflects the underlying principle that professionals should be working towards specified outcomes which, if implemented effectively, should lead to all children not needing to be the subject of a Child Protection Plan within a maximum of two years.

|          | Value | Current Target | Trend |     |
|----------|-------|----------------|-------|-----|
| 2011/12  | 6.4%  |                |       |     |
|          | Value |                |       |     |
| Mar 2012 | 4.2%  |                |       |     |
| Apr 2012 | 9.5%  |                |       |     |
| May 2012 | 10.5% |                |       |     |
|          | Value |                | _     |     |
| 2012/13  | 10%   | 6%             |       | Red |