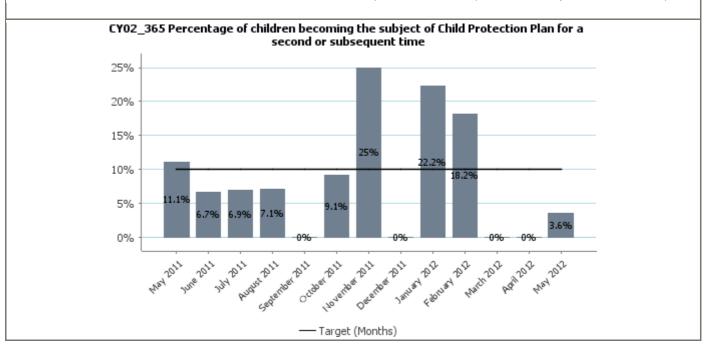

## Op 365 Percentage of children becoming the subject of Child Protection Plan for a second or subsequent time

This indicator is a proxy for the level and quality of service a child receives.

Its purpose is to monitor whether children's social care services devise and implement a Child Protection Plan which leads to lasting improvement in a child's safety and overall well-being.

|          | Value | <b>Current Target</b> | Trend |   |
|----------|-------|-----------------------|-------|---|
| 2011/12  | 9.4%  |                       |       |   |
|          | Value |                       |       |   |
| Mar 2012 | 0%    |                       |       |   |
| Apr 2012 | 0%    |                       |       |   |
| May 2012 | 3.6%  |                       |       |   |
|          | Value |                       | _     |   |
| 2012/13  | 2.5%  | 10%                   |       | F |